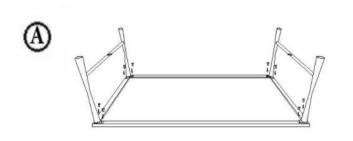

## **Hardware List**

| Screw        | 10 pcs |
|--------------|--------|
| Allen Wrench | 1 pc   |

- 1. Carefully unpack carton and place all parts on a soft, smooth surface. Inventory all parts
- 2. Attach the legs into the top frame using 8 screws as shown in diagram A. Tighten using the provided allen wrench.