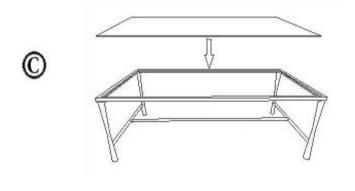

- 3. Attach the connector into the legs using 2 Screws as shown in diagram B. Tighten using the provided allen wrench.
- 4. Using the allen wrench, check that all screws are fully tightened.
- 5. Turn the table right side up and insert the glass top into top frame.