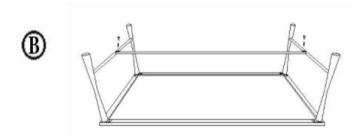

- 3. Attach the connector into the legs using 2 Screws as shown in diagram B. Tighten using the provided allen wrench.
- 4. Using the allen wrench, check that all screws are fully tightened.
- 5. Turn the table right side up and insert the glass top into top frame.