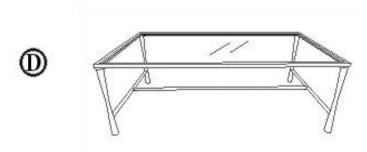

## **ASSEMBLY INSTRUCTIONS**

Item# W23059

## **Parts List**

| Top Frame | 1 pc  |
|-----------|-------|
| Glass Top | 1 pc  |
| Leg Frame | 2 pcs |
| Connector | 1 pc  |

## **Hardware List**

| Screw        | 10 pcs |
|--------------|--------|
| Allen Wrench | 1 pc   |



- 1. Carefully unpack carton and place all parts on a soft, smooth surface. Inventory all parts
- 2. Attach the legs into the top frame using 8 screws as shown in diagram A. Tighten using the provided allen wrench.



- 3. Attach the connector into the legs using 2 Screws as shown in diagram B. Tighten using the provided allen wrench.
- 4. Using the allen wrench, check that all screws are fully tightened.
- 5. Turn the table right side up and insert the glass top into top frame.



Assembly is complete.